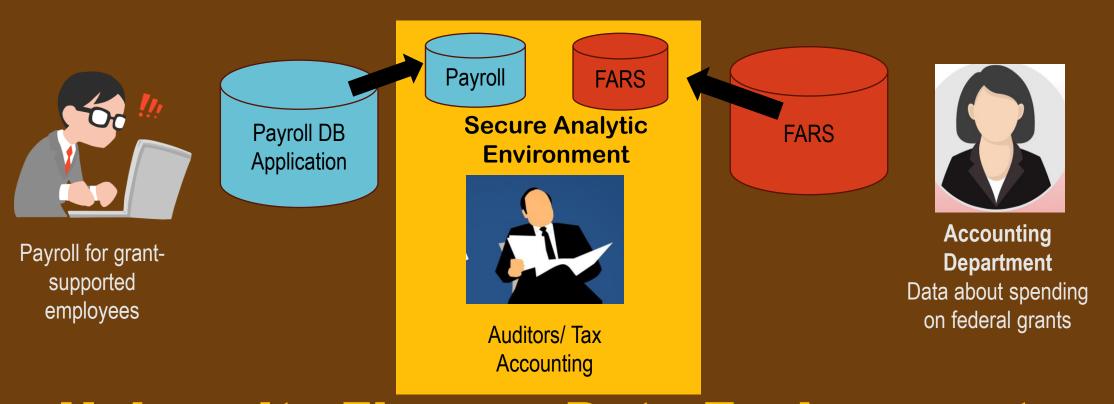

# **DP OS** Use-Case: Public University in New York

# **University Finance Data Environment**

© 2023 DethWench Professional Services