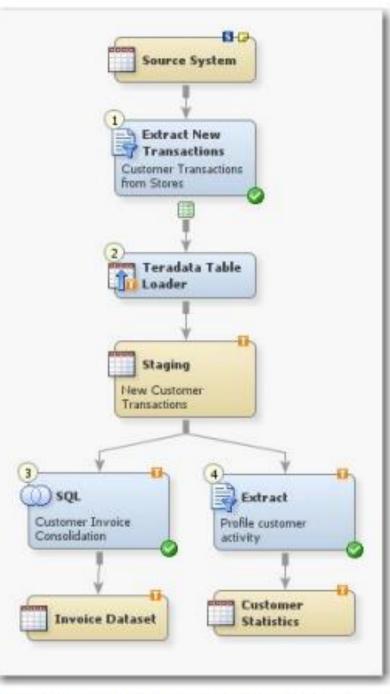

#### **DP Examples from White Paper: "ELT" Process**

- White paper is very technical about helping you decide what side to put queries on
- You can put queries on the SQL side to minimize the rows and columns you are importing into SAS DI
- This screen shot is directly from the DI Studio interface. Objects with code are arranged on a diagram for execution in a pipeline.